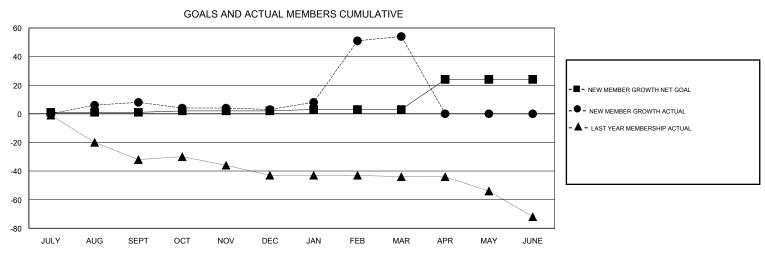

## MONTHLY MEMBERSHIP PROGRESS REPORT

District 14 N

Results as of: 3/31/2017

JUNE

| DROPPED CLUBS: 0     |         | 19 CLUBS OF 38 ADDED 1 OR MORE<br>NEW MEMBERS | GENDER DISTRIBUTION  MALE 745 (73.62%)  FEMALE 267 (26.38%) |              |     |
|----------------------|---------|-----------------------------------------------|-------------------------------------------------------------|--------------|-----|
| DROPPED MEMBERS      |         |                                               | FEMALE                                                      | 207 (20.36%) |     |
| DECEASED             | 15      | CLICK HERE FOR CUMULATIVE MEMBERSHIP DATA     | TOTAL FAMILY UNIT MEMBERS                                   |              | 150 |
| CLUB CANCELLED OTHER | 0<br>32 |                                               | FAMILY MEMBERS PAYING HALF DUES                             |              | 80  |
| TOTAL                | 47      |                                               | 5020                                                        |              |     |