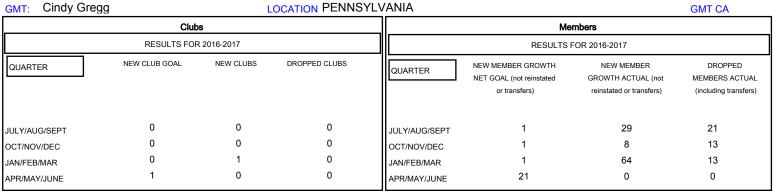

## MONTHLY MEMBERSHIP PROGRESS REPORT

District 14 N

Results as of: 3/31/2017

JUNE

| DROPPED CLUBS: 0     |         | 19 CLUBS OF 38 ADDED 1 OR MORE<br>NEW MEMBERS | GENDER DISTRIBUTION  MALE 745 (73.62%)  FEMALE 267 (26.38%) |              |     |
|----------------------|---------|-----------------------------------------------|-------------------------------------------------------------|--------------|-----|
| DROPPED MEMBERS      |         |                                               | FEMALE                                                      | 207 (20.36%) |     |
| DECEASED             | 15      | CLICK HERE FOR CUMULATIVE MEMBERSHIP DATA     | TOTAL FAMILY UNIT MEMBERS                                   |              | 150 |
| CLUB CANCELLED OTHER | 0<br>32 |                                               | FAMILY MEMBERS PAYING HALF DUES                             |              | 80  |
| TOTAL                | 47      |                                               | 5020                                                        |              |     |